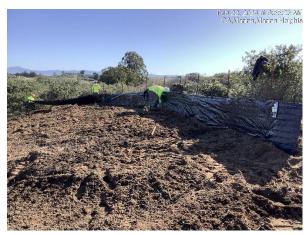

### Activities During the Week of February 19-23 - What's Being Accomplished?

- Complete topsoil/seedbank collection for special status plant species
- Tree and brush removal
- Install perimeter silt fence

Installing perimeter silt fence

Tree & brush removal along eastbound side