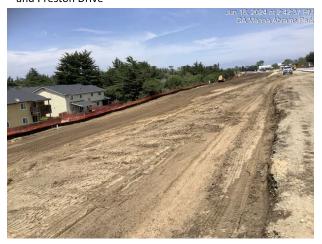

Roadway grading operations between Preston Drive and Abrams Drive

Removing abandoned sewer pipe from excavation area near Marina Heights Drive

Materials for form panels to construct concrete retaining wall near Abrams Drive