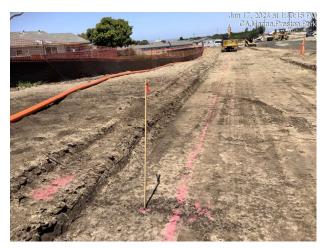

### Photos for the Week of June 17 - June 21, 2024

Roadway grading operations between Reservation Road and Preston Drive

Earthwork operations for fill slope between Abrams Drive and Marina Heights Drive