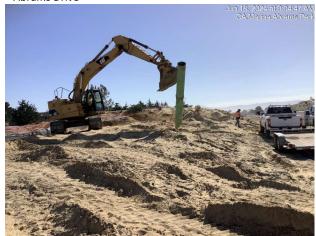

Roadway grading operations between Preston Drive and Abrams Drive

Removing abandoned sewer pipe from excavation area near Marina Heights Drive

Materials for form panels to construct concrete retaining wall near Abrams Drive