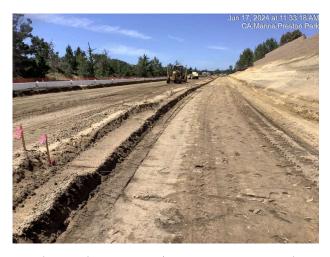

### Photos for the Week of June 17 - June 21, 2024

Roadway grading operations between Reservation Road and Preston Drive

Earthwork operations for fill slope between Abrams Drive and Marina Heights Drive