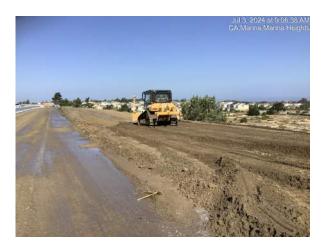

## Photos for the Week of July 1 – July 5, 2024

Setting forms for retaining wall near Abrams Drive

Concrete curb & gutter between Reservation Rd. & Preston Dr.

Concrete curb along new Preston Dr.

Trucks hauling dirt and equipment working spread to construct fill slope between Abrams Dr. and Preston Dr.

#### Activities That Took Place During the Week of July 1 - July 5

- Continued grading operations between Reservation Road and Preston Drive.
- Formed and placed concrete for curbs on Imjin Parkway between Reservation Road and Preston Drive.
- Continued grading operations to construct fill slope between Abrams Drive and Marina Heights Drive.
- Completed anti-graffiti coating on soundwall and retaining wall between Preston Drive and Abrams Drive.
- Continued installing horizontal reinforcing steel and setting forms for front/back walls of retaining wall near Abrams Drive.