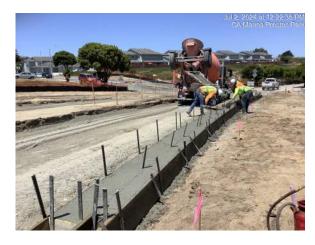

## Photos for the Week of July 1 – July 5, 2024

Setting forms for retaining wall near Abrams Drive

Concrete curb & gutter between Reservation Rd. & Preston Dr.

Concrete curb along new Preston Dr.

Trucks hauling dirt and equipment working spread to construct fill slope between Abrams Dr. and Preston Dr.

#### Activities That Took Place During the Week of July 1 - July 5

- Continued grading operations between Reservation Road and Preston Drive.
- Formed and placed concrete for curbs on Imjin Parkway between Reservation Road and Preston Drive.
- Continued grading operations to construct fill slope between Abrams Drive and Marina Heights Drive.
- Completed anti-graffiti coating on soundwall and retaining wall between Preston Drive and Abrams Drive.
- Continued installing horizontal reinforcing steel and setting forms for front/back walls of retaining wall near Abrams Drive.