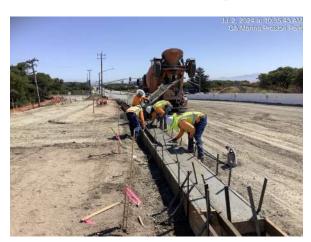

## Photos for the Week of July 1 – July 5, 2024

Setting forms for retaining wall near Abrams Drive

Concrete curb & gutter between Reservation Rd. & Preston Dr.

Concrete curb along new Preston Dr.

Trucks hauling dirt and equipment working spread to construct fill slope between Abrams Dr. and Preston Dr.

#### Activities That Took Place During the Week of July 1 - July 5

- Continued grading operations between Reservation Road and Preston Drive.
- Formed and placed concrete for curbs on Imjin Parkway between Reservation Road and Preston Drive.
- Continued grading operations to construct fill slope between Abrams Drive and Marina Heights Drive.
- Completed anti-graffiti coating on soundwall and retaining wall between Preston Drive and Abrams Drive.
- Continued installing horizontal reinforcing steel and setting forms for front/back walls of retaining wall near Abrams Drive.