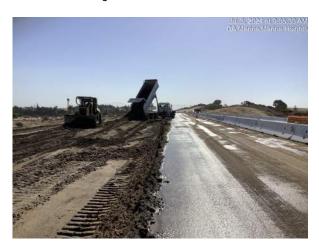

## Photos for the Week of July 1 – July 5, 2024

Setting forms for retaining wall near Abrams Drive

Concrete curb & gutter between Reservation Rd. & Preston Dr.

Concrete curb along new Preston Dr.

Trucks hauling dirt and equipment working spread to construct fill slope between Abrams Dr. and Preston Dr.

#### Activities That Took Place During the Week of July 1 - July 5

- Continued grading operations between Reservation Road and Preston Drive.
- Formed and placed concrete for curbs on Imjin Parkway between Reservation Road and Preston Drive.
- Continued grading operations to construct fill slope between Abrams Drive and Marina Heights Drive.
- Completed anti-graffiti coating on soundwall and retaining wall between Preston Drive and Abrams Drive.
- Continued installing horizontal reinforcing steel and setting forms for front/back walls of retaining wall near Abrams Drive.