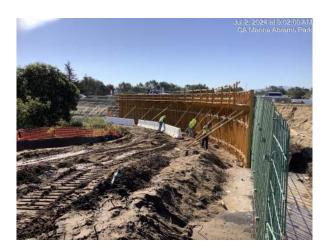

## Photos for the Week of July 1 – July 5, 2024

Setting forms for retaining wall near Abrams Drive

Concrete curb & gutter between Reservation Rd. & Preston Dr.

Concrete curb along new Preston Dr.

Trucks hauling dirt and equipment working spread to construct fill slope between Abrams Dr. and Preston Dr.