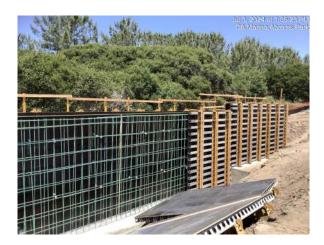

## Photos for the Week of July 1 – July 5, 2024

Setting forms for retaining wall near Abrams Drive

Concrete curb & gutter between Reservation Rd. & Preston Dr.

Concrete curb along new Preston Dr.

Trucks hauling dirt and equipment working spread to construct fill slope between Abrams Dr. and Preston Dr.