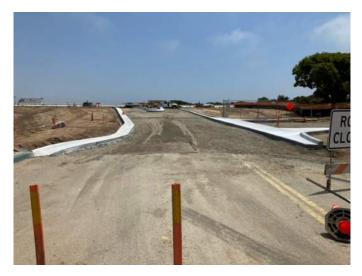

### Photos for the Week of July 8 – July 12, 2024

Concrete curb & gutter on new Preston Drive

Concrete curb & gutter and bus pad on new Imjin Parkway

Earthwork operations for construction of fill slope between Abrams Drive and Marina Heights Drive