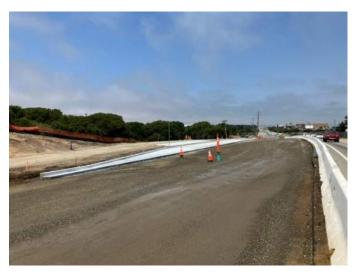

### Photos for the Week of July 8 – July 12, 2024

Concrete curb & gutter on new Preston Drive

Concrete curb & gutter and bus pad on new Imjin Parkway

Earthwork operations for construction of fill slope between Abrams Drive and Marina Heights Drive