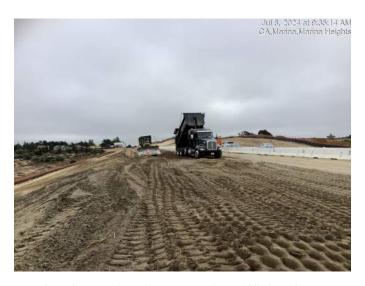

### Photos for the Week of July 8 – July 12, 2024

Concrete curb & gutter on new Preston Drive

Concrete curb & gutter and bus pad on new Imjin Parkway

Earthwork operations for construction of fill slope between Abrams Drive and Marina Heights Drive