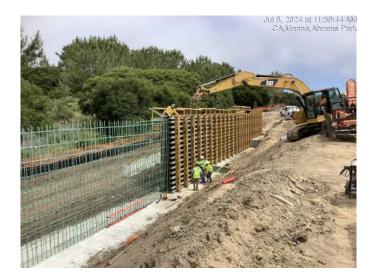

ng wall near Abrams Drive.
- Monitoring of contractor activities and maintenance of perimeter fencing.

#### Future Construction Activity and Information: What's Planned in the Future?

- Complete installing underground utilities for irrigation, street lighting, and fiber conduits.
- Complete earthwork to construct fill slopes between Abrams Drive and Marina Heights Drive.
- Complete forming and concrete for retaining wall near Abrams Drive.
- Continue grading operations for roadway section between Reservation Road and Abrams Drive.



### Photos for the Week of July 8 – July 12, 2024



Concrete curb & gutter on new Preston Drive



Concrete curb & gutter and bus pad on new Imjin Parkway



Earthwork operations for construction of fill slope between Abrams Drive and Marina Heights Drive



Assembling formwork for retaining wall near Abrams Drive

## **How to Stay Informed**

 Please visit the project website at <u>www.imjinparkway.com</u> or contact Edrie De Los Santos (City of Marina) at 831.884.1212

Thank you for your patience and for observing safety speed limits!