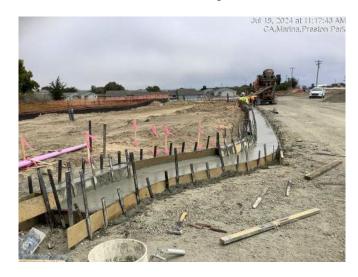

# Photos for the Week of July 15 - July 19, 2024

Importing fill material and grading to construct fill slopes between Abrams Drive and Marina Heights Drive

Concrete work for curb and gutter along Imjin Parkway west of Preston Drive