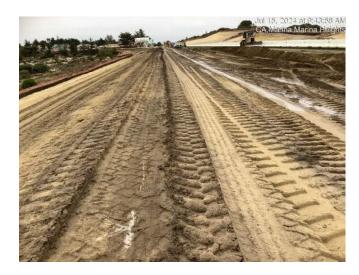

# Photos for the Week of July 15 - July 19, 2024

Importing fill material and grading to construct fill slopes between Abrams Drive and Marina Heights Drive

Concrete work for curb and gutter along Imjin Parkway west of Preston Drive