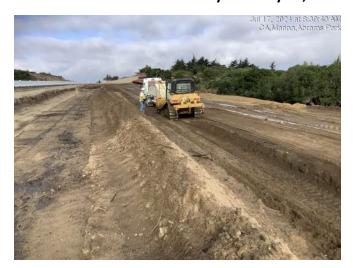

# Photos for the Week of July 15 - July 19, 2024

Importing fill material and grading to construct fill slopes between Abrams Drive and Marina Heights Drive

Concrete work for curb and gutter along Imjin Parkway west of Preston Drive