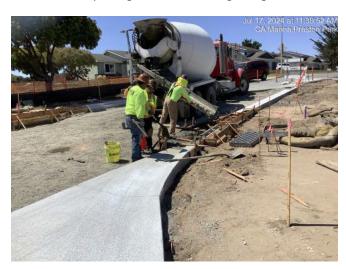

# Photos for the Week of July 15 - July 19, 2024

Importing fill material and grading to construct fill slopes between Abrams Drive and Marina Heights Drive

Concrete work for curb and gutter along Imjin Parkway west of Preston Drive