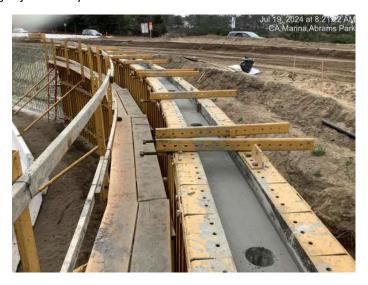

Pumping concrete into retaining wall forms (near Abrams Dr.)

Top of retaining wall with post hole pockets for future railing