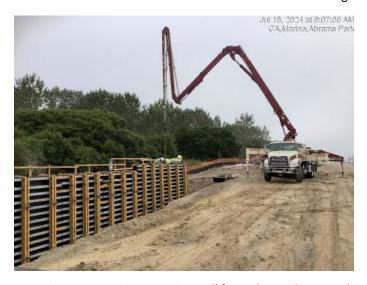

Pumping concrete into retaining wall forms (near Abrams Dr.)

Top of retaining wall with post hole pockets for future railing